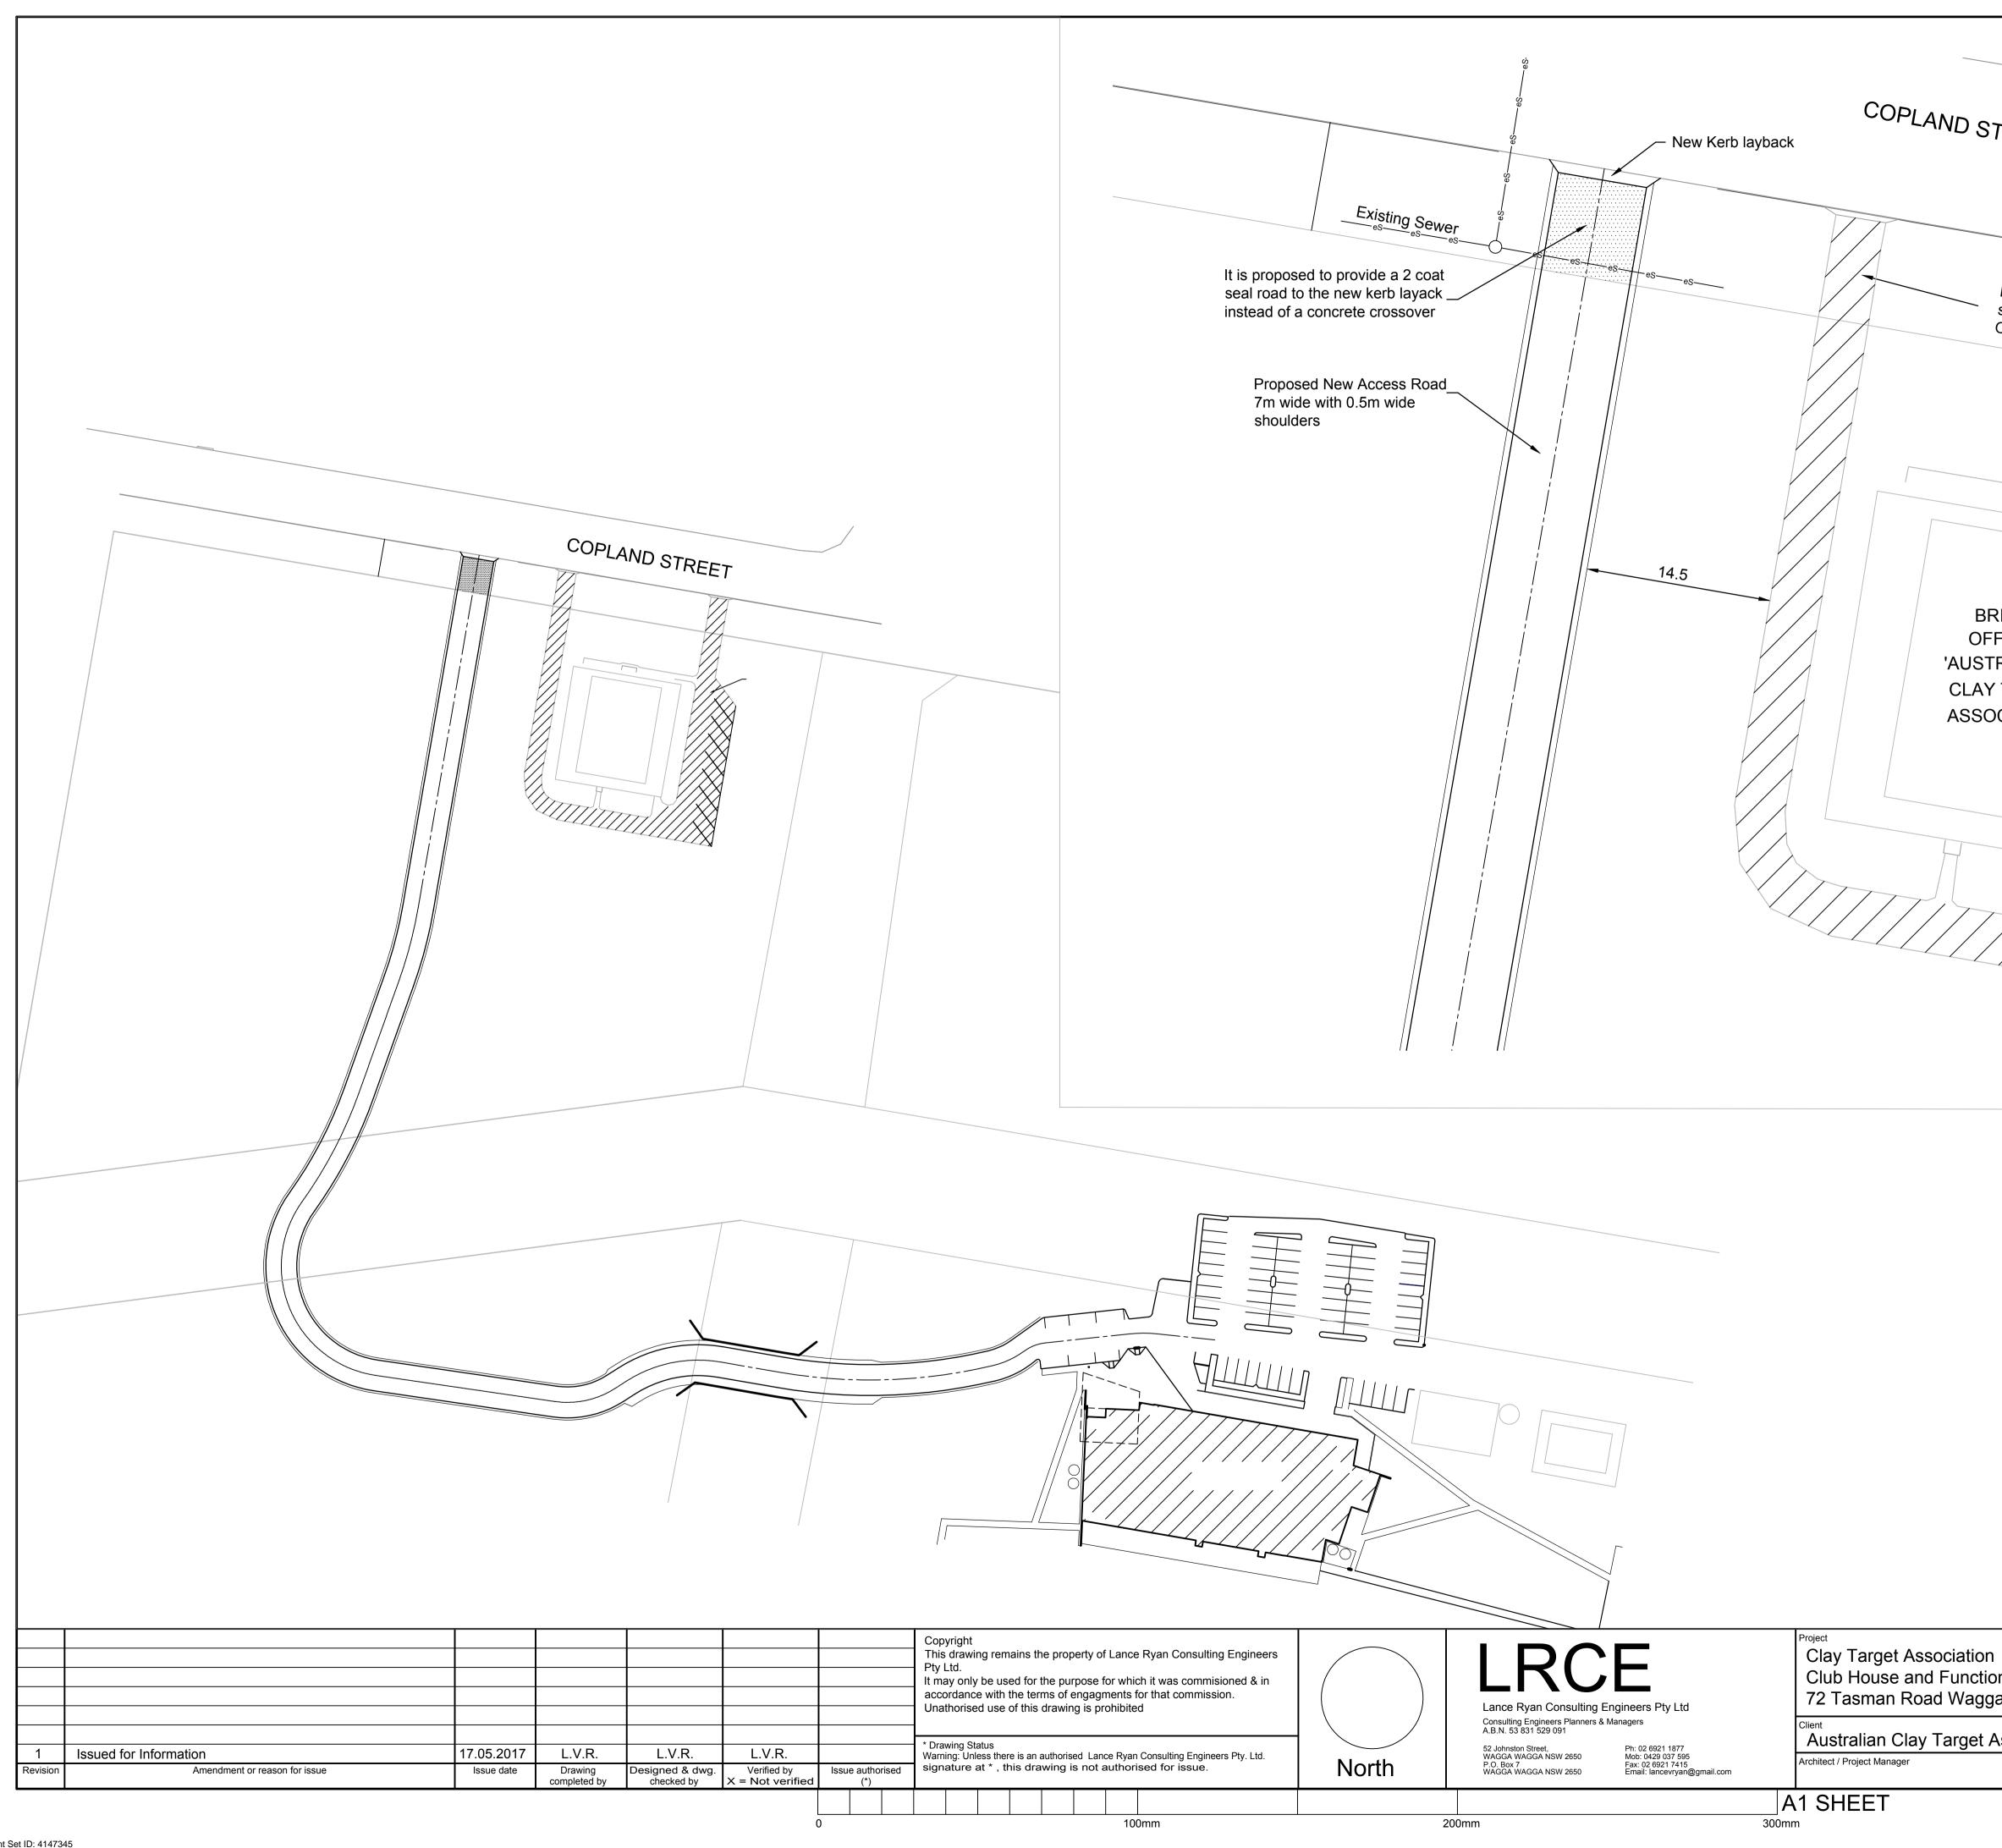

| STREET                                           |                                 |                  |                                                                  |                      |
|--------------------------------------------------|---------------------------------|------------------|------------------------------------------------------------------|----------------------|
| Existing driveways to<br>service office Building |                                 | road a for off   | ng concrete<br>and carparking<br>fice building<br>' shown hatche | ed                   |
| OFFICE<br>STRALIAN<br>AY TARGET<br>SOCIATION'    |                                 |                  |                                                                  |                      |
|                                                  |                                 |                  |                                                                  |                      |
| DN                                               | Drawing Title                   | off Conlan       | d Street                                                         |                      |
| tion Centre Facility<br>gga Wagga                | Scales                          |                  | Client Project No.                                               |                      |
| t Association                                    | NTS<br>Project Number<br>17W006 | Dwg. No.<br>CR01 | Sheet<br>01 Of 01                                                | Revision<br><b>1</b> |